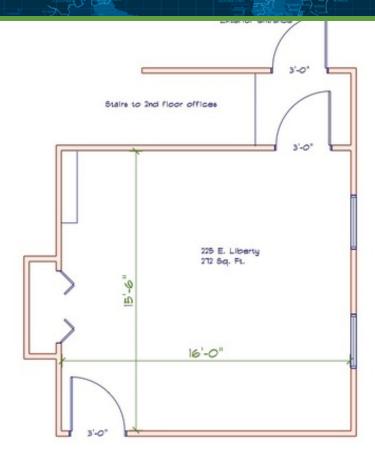

### **UNITS AVAILABLE**

NAME SIZE LEASE RATE

D 160 SF \$185 per month

DS 272 SF \$450 per month

E 265 SF \$285 per month

#### PROPERTY FEATURES

- 3 Executive Office Spaces Available from 160SF to 272SF
- · Rents are plus utilities and cleaning fee
- Common Conference Room
- 5 miles from I-71
- · Near Medina Square retail, restaurants and more
- Across the street from the Medina County Courthouse