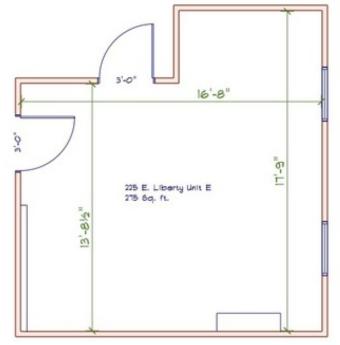

### **UNITS AVAILABLE**

NAME SIZE LEASE RATE

D 160 SF \$185 per month

DS 272 SF \$450 per month

E 265 SF \$285 per month

#### PROPERTY FEATURES

- 3 Executive Office Spaces Available from 160SF to 272SF
- · Rents are plus utilities and cleaning fee
- Common Conference Room
- 5 miles from I-71
- · Near Medina Square retail, restaurants and more
- Across the street from the Medina County Courthouse