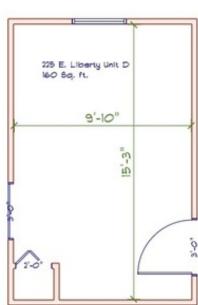

### **UNITS AVAILABLE**

NAME SIZE LEASE RATE

D 160 SF \$185 per month

DS 272 SF \$450 per month

E 265 SF \$285 per month

#### PROPERTY FEATURES

- 3 Executive Office Spaces Available from 160SF to 272SF
- · Rents are plus utilities and cleaning fee
- Common Conference Room
- 5 miles from I-71
- · Near Medina Square retail, restaurants and more
- Across the street from the Medina County Courthouse