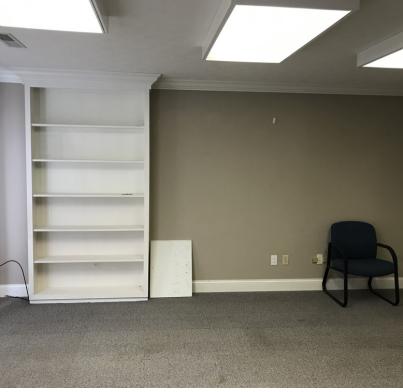

#### PROPERTY FEATURES

- 3 Executive Office Spaces Available from 160SF to 272SF
- · Rents are plus utilities and cleaning fee
- Common Conference Room
- 5 miles from I-71
- · Near Medina Square retail, restaurants and more
- Across the street from the Medina County Courthouse